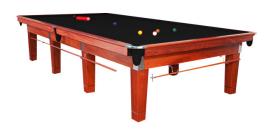

## The Southern Cross Snooker

Solid Western Australian Jarrah combines with the finest cloth to give a precision rebound. Creates a symmetry which allows for precision movement which allows for perfect movement of the balls around the table. Shiny brass pockets blend seamlessly with the silky smooth woodwork, an elegant and stylish design, unique to Quedos tables. This table boasts eight legs, skilfully turned from solid blocks of hundred year-old Jarrah matured on the forest floor. The unique structure of this table is held true by 78 strategically placed bolts, ensuring a lifetime of strength and durability. **Available in 7'x3'6", 8'x4', 9'x4'6", 10'x5' and 12'x6'** 

SKU: N/A. Category: Snooker Tables.

**Cloth Colour** 

Maroon, Cherry, Paprika, Windsor Red, Red, Orange, Gold, Tan, Taupe, Nutmeg, Purple, Pink, Ranger Green, Olive, Sage, Royal Navy, Royal Blue, French Navy, Slate, Navy, Powder Blue, Black, Silver