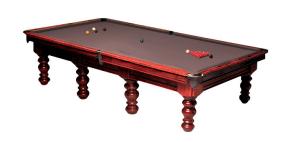

## The Southern Cross Snooker

Solid Western Australian Jarrah combines with the finest cloth to give a precision rebound. Creates a symmetry which allows for precision movement which allows for perfect movement of the balls around the table. Shiny brass pockets blend seamlessly with the silky smooth woodwork, an elegant and stylish design, unique to Quedos tables. This table boasts eight legs, skilfully turned from solid blocks of hundred year-old Jarrah matured on the forest floor. The unique structure of this table is held true by 78 strategically placed bolts, ensuring a lifetime of strength and durability. **Available in 7'x3'6", 8'x4', 9'x4'6", 10'x5' and 12'x6'** 

SKU: N/A. Category: Snooker Tables.

**Cloth Colour** 

Maroon, Cherry, Paprika, Windsor Red, Red, Orange, Gold, Tan, Taupe, Nutmeg, Purple, Pink, Ranger Green, Olive, Sage, Royal Navy, Royal Blue, French Navy, Slate, Navy, Powder Blue, Black, Silver