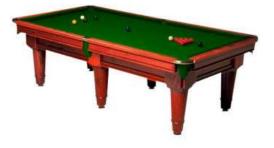

## The Dreaming

The Dreaming is an outstanding piece of leisure furniture, a talking point, a feature in itself, finished without compromise to time or expense. The legs are created from one piece of 100 year old Jarrah. Already very special, this table boasts the superb Quedos finish, accessorised with the finest quality English cloth, immaculate precision slate and uniquely crafted brass brackets. **Available in 7'x3'6", 8'x4', 9'x4'6", 10'x5' and 12'x6'** 